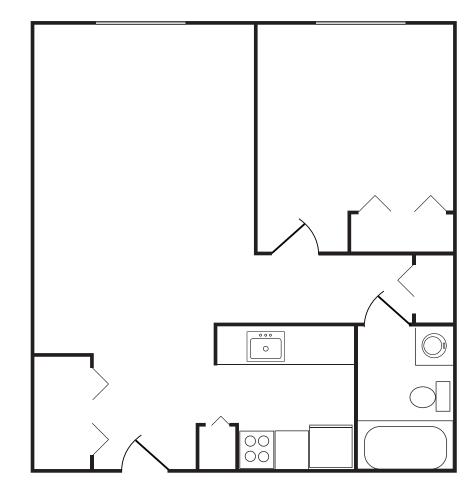

le TVand WiFi
- Emergency pull cordsmonitored 24 hours
- · Generous closets
- Designer interior neutral color scheme

## **Community Distinctions include:**

- Seven story building with homes designed for residents age 62 and up, or those with a disability
- Trash chutes on each floor
- · Smoke detectors, fire doors and monitored alarms
- Maintenance included
- Intercom and electric door release for main entrance door.
- AmpleParking
- · Community kitchen area for special events and functions
- On-Site Laundry Facilities
- · Commodities program when available
- · Communityroom with resident activities
- Full time Service Coordinator to assist resident with federal and local programs
- · Many other great community amenities

## The Alton 1 bedroom/1 bath room Approximately 507 square feet